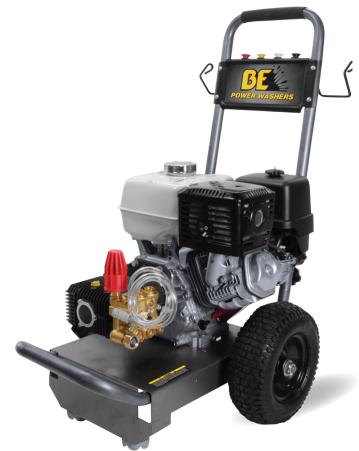

## **B389HA**

HONDA GX270-390 3700-4000 PSI

## SPECIFICATIONS

| PART#                | GPM              | PSI                                             | DISPLACEMENT      | TRIPLEX PUMP | UNLOADER |  |
|----------------------|------------------|-------------------------------------------------|-------------------|--------------|----------|--|
| B389HA               | 3.5              | 3800                                            | 270cc HONDA GX270 | AR RSV 3G38  | BUILT-IN |  |
|                      |                  |                                                 |                   |              |          |  |
| ACCESSORIES INCLUDED |                  |                                                 |                   |              |          |  |
| PART # DESCRIPTION   |                  |                                                 |                   |              |          |  |
| 85.238.151           | <sup>3</sup> /8" | $3_{/8}$ " 50' HIGH PRESSURE STEEL BRAIDED HOSE |                   |              |          |  |
| 85.205.053           | 36"              | 36" GUN/WAND/COUPLINGS                          |                   |              |          |  |
| 85.210.035BE         | P #3.5           | #3.5 QUICK CONNECT NOZZLES: 09,159, 409, SDAPER |                   |              |          |  |

## ADDITIONAL INFO

- LOW PRESSURE CHEMICAL INJECTOR
- POWDER COATED STEEL FRAME PART# 85.600.125
- 13" PNEUMATIC TIRES **PART# 85.660.050B**
- ENGINE OIL 10W 30 PART# 85.490.002
- PUMP OIL 30W NON DETERGENT PART# 85.490.000
- THERMAL VALVE PART# 85.300.024
- 1" KEYED SHAFT